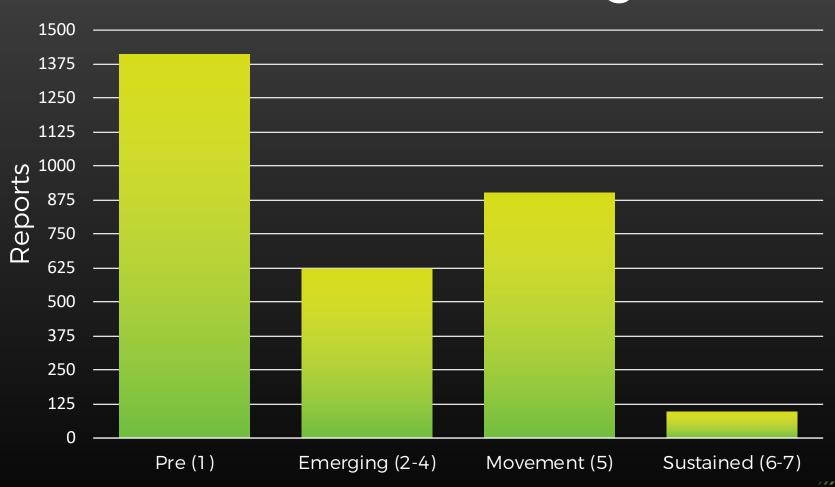

# What God is doing through His Body!

3,293

reports of active CPM engagement 1,006

Stage 5 CPMs 4+ gen 73.0 million

believers in all CPM engagements

4.3 million

known churches in all CPM engagements 72k

believers per Stage 5+ CPM, average 17

## Number of Engagements per Continuum Stage

Yellow = CPM Engagements Red = CPMs