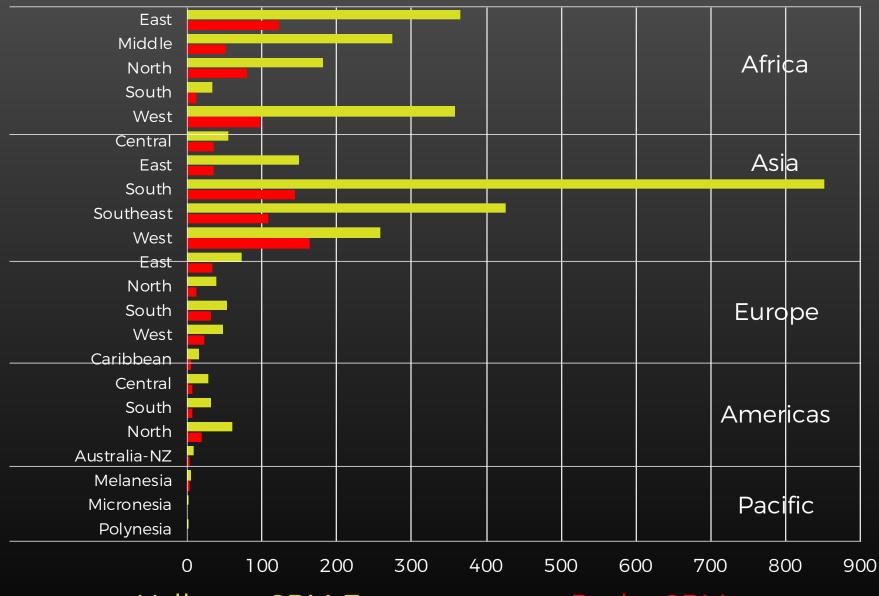

## Number of Engagements per Continuum Stage

Yellow = CPM Engagements Red = CPMs