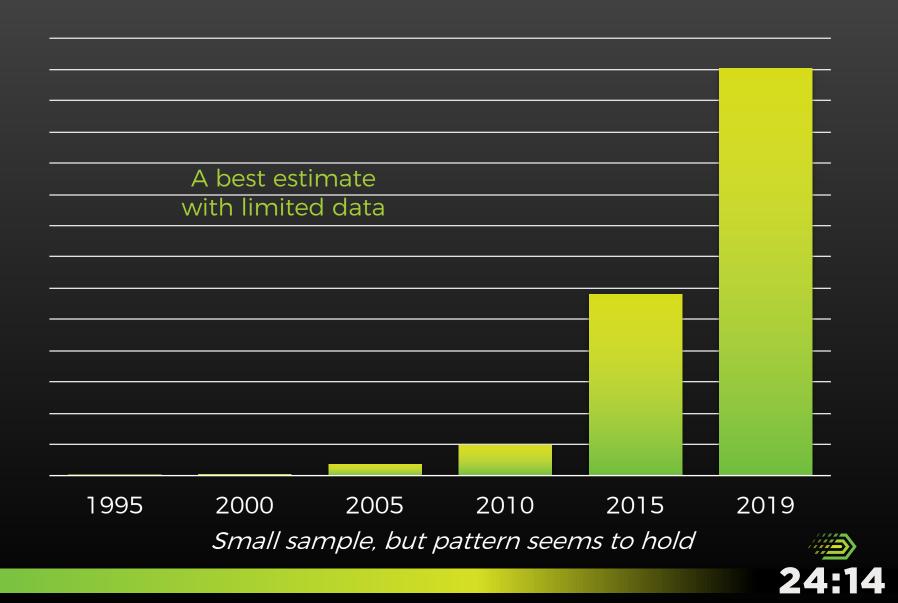

3 Breakthrough (G3) Consistent G2 & some G3 churches
- 4 Emerging CPM (G4) Consistent G3 & some G4 churches



- 5 CPM consistent 4<sup>th</sup>+ generation churches; multiple streams
- 6 Sustained CPM Visionary, indigenous leadership leading the movement with little/no need for outsiders. Stood test of time.
- 7 Multiplying CPMs Catalyzing new CPMs in other unreached peoples and places



# What God is doing through His Body!

3,293

reports of active CPM engagement 1,006

Stage 5 CPMs 4+ gen 73.0 million

believers in all CPM engagements

4.3 million

known churches in all CPM engagements 72k

believers per Stage 5+ CPM, average 17

average believers per church, per CPM



## Number of Engagements per Continuum Stage





Yellow = CPM Engagements Red = CPMs



### Increase in Churches



### 24:14's Vision

Vision: The Good News of Jesus Christ for every person and a Church for every people

Mission: Kingdom movements in all unreached peoples and every place

Initial Goal: Kingdom Movement engagements in all unreached peoples and every place by December 31, 2025



### 24:14's Values

- Fully reaching the UNREACHED peoples and places of the earth
- Reaching them through CHURCH PLANTING MOVEMENT strategies
- Engaging them through movement strategies with URGENT SACRIFICE by 2025
- COLLABORATING with others in the 24:14 community so we can make progress together

### Join the 24:14 Community

- Join the 24:14 Community at: <a href="https://www.2414now.net/get-involved/">https://www.2414now.net/get-involved/</a>
- Questions? Contact: info@2414now.net or view our FAQs: https